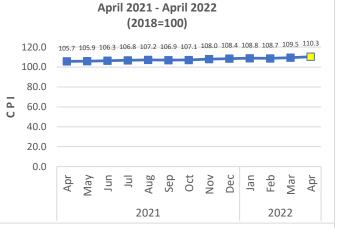

## **NCR Consumer Price Index**

| Consumer Price Index for All Income Households by Commodity Group, NCR:                                                                                                                                                                                                                                                                                                                                                                                                                                                                                                                                            |       |       |       |       |       |       |       |       |       |       |       |       |       |
|--------------------------------------------------------------------------------------------------------------------------------------------------------------------------------------------------------------------------------------------------------------------------------------------------------------------------------------------------------------------------------------------------------------------------------------------------------------------------------------------------------------------------------------------------------------------------------------------------------------------|-------|-------|-------|-------|-------|-------|-------|-------|-------|-------|-------|-------|-------|
| April 2021 - April 2022<br>(2018 = 100)                                                                                                                                                                                                                                                                                                                                                                                                                                                                                                                                                                            |       |       |       |       |       |       |       |       |       |       |       |       |       |
| COMMODITY GROUP 2021 2022                                                                                                                                                                                                                                                                                                                                                                                                                                                                                                                                                                                          |       |       |       |       |       |       |       |       |       |       | )22   |       |       |
| COMMODITY GROUP                                                                                                                                                                                                                                                                                                                                                                                                                                                                                                                                                                                                    | Apr   | May   | Jun   | Jul   | Aug   | Sep   | Oct   | Nov   | Dec   | Jan   | Feb   | Mar   | Apr   |
| All Items(Philippines)                                                                                                                                                                                                                                                                                                                                                                                                                                                                                                                                                                                             | 108.1 | 108.1 | 108.3 | 108.8 | 109.4 | 109.3 | 109.5 | 110.2 | 110.5 | 111.7 | 111.8 | 112.5 | 113.4 |
| All Items(NCR)                                                                                                                                                                                                                                                                                                                                                                                                                                                                                                                                                                                                     | 105.7 | 105.9 | 106.3 | 106.8 | 107.2 | 106.9 | 107.1 | 108.0 | 108.4 | 108.8 | 108.7 | 109.5 | 110.3 |
| Food and Non-Alcoholic Bevarages                                                                                                                                                                                                                                                                                                                                                                                                                                                                                                                                                                                   | 108.6 | 107.9 | 108.1 | 108.7 | 109.8 | 108.5 | 107.8 | 109.5 | 110.8 | 111.2 | 110.0 | 110.8 | 112.3 |
| Alcoholic Beverages and Tobacco                                                                                                                                                                                                                                                                                                                                                                                                                                                                                                                                                                                    | 123.9 | 123.9 | 124.7 | 124.9 | 125.3 | 125.5 | 126.2 | 126.6 | 127.2 | 128.0 | 128.6 | 129.0 | 130.4 |
| Clothing and Footwear                                                                                                                                                                                                                                                                                                                                                                                                                                                                                                                                                                                              | 103.8 | 103.8 | 103.8 | 103.7 | 103.7 | 103.8 | 103.9 | 103.9 | 104.0 | 104.3 | 104.3 | 104.5 | 104.6 |
| Housing, Water, Electricity,<br>Gas and Other Fuel                                                                                                                                                                                                                                                                                                                                                                                                                                                                                                                                                                 | 101.6 | 102.0 | 102.4 | 103.2 | 103.5 | 103.8 | 104.5 | 105.6 | 106.1 | 106.2 | 106.3 | 107.2 | 107.7 |
| Furnishings, HH Equipment, and Routine Maintenance of the House                                                                                                                                                                                                                                                                                                                                                                                                                                                                                                                                                    | 106.3 | 106.8 | 106.9 | 106.9 | 106.9 | 107.1 | 107.1 | 107.2 | 107.3 | 108.3 | 108.4 | 109.0 | 109.6 |
| Health                                                                                                                                                                                                                                                                                                                                                                                                                                                                                                                                                                                                             | 105.5 | 105.8 | 105.9 | 106.6 | 106.7 | 106.9 | 106.9 | 107.1 | 107.1 | 107.3 | 106.9 | 107.1 | 107.2 |
| Transport                                                                                                                                                                                                                                                                                                                                                                                                                                                                                                                                                                                                          | 107.0 | 107.4 | 108.2 | 109.1 | 109.2 | 109.4 | 111.5 | 112.4 | 110.7 | 112.3 | 114.3 | 118.0 | 120.2 |
| Communication                                                                                                                                                                                                                                                                                                                                                                                                                                                                                                                                                                                                      | 100.6 | 100.6 | 101.0 | 101.0 | 101.0 | 101.0 | 101.0 | 101.0 | 101.0 | 101.1 | 101.2 | 101.3 | 101.3 |
| Recreation and Culture                                                                                                                                                                                                                                                                                                                                                                                                                                                                                                                                                                                             | 101.8 | 101.8 | 101.8 | 101.8 | 101.9 | 101.9 | 101.9 | 101.9 | 102.0 | 102.0 | 102.1 | 102.5 | 102.5 |
| Education                                                                                                                                                                                                                                                                                                                                                                                                                                                                                                                                                                                                          | 106.6 | 106.6 | 106.6 | 106.6 | 106.5 | 106.5 | 106.5 | 106.5 | 106.5 | 106.5 | 106.5 | 106.5 | 106.5 |
| Restaurants and Accomodation Services                                                                                                                                                                                                                                                                                                                                                                                                                                                                                                                                                                              | 106.9 | 108.5 | 109.1 | 109.1 | 109.1 | 109.1 | 109.1 | 109.1 | 109.2 | 109.2 | 109.6 | 109.6 | 109.6 |
| Financial Services                                                                                                                                                                                                                                                                                                                                                                                                                                                                                                                                                                                                 | 146.0 | 146.0 | 146.0 | 146.0 | 146.0 | 146.0 | 146.0 | 146.0 | 146.0 | 146.0 | 146.0 | 146.0 | 146.0 |
| Personal Care, and Miscellaneous and Services                                                                                                                                                                                                                                                                                                                                                                                                                                                                                                                                                                      | 105.2 | 105.1 | 105.2 | 105.7 | 105.8 | 105.9 | 106.0 | 106.0 | 106.1 | 106.5 | 106.7 | 107.1 | 107.2 |
| CPI is the percent change in the year average prices of goods and services commonly bought by a group of households from the base peroid.   Definition Base Period is the period, usually a year, at which the index number is set to 100. It is the reference period of the index number series.   The CPI is now rebased to 2018 base year from the 2012 year. Market Basket refers a sample of goods and services used to represent all goods and services bought by a particular group of consumenr in a particular area.   Inflation Rate is the annual rate of change or the year-to-year change in the CPI. |       |       |       |       |       |       |       |       |       |       |       |       |       |

Monthly CPI for All Income Households, NCR