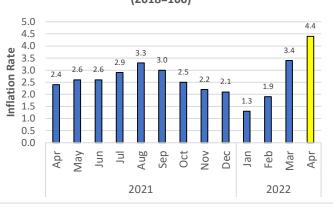

| Inflation Rates by Commodity Group, NCR: April 2021 - April 2022                         |                   |                   |                   |                   |                   |                   |                   |                   |                   |                   |                   |                   |                   |  |
|------------------------------------------------------------------------------------------|-------------------|-------------------|-------------------|-------------------|-------------------|-------------------|-------------------|-------------------|-------------------|-------------------|-------------------|-------------------|-------------------|--|
| Commodity Group                                                                          | 2021              |                   |                   |                   |                   |                   |                   |                   |                   |                   | 2022              |                   |                   |  |
|                                                                                          | Apr               | May               | Jun               | Jul               | Aug               | Sep               | Oct               | Nov               | Dec               | Jan               | Feb               | Mar               | Apr               |  |
| All Items(Philippines)                                                                   | 4.1               | 4.1               | 3.7               | 3.7               | 4.4               | 4.2               | 4.0               | 3.7               | 3.1               | 3.0               | 3.0               | 4.0               | 4.9               |  |
| All Items(NCR)                                                                           | 2.4               | 2.6               | 2.6               | 2.9               | 3.3               | 3.0               | 2.5               | 2.2               | 2.1               | 1.3               | 1.9               | 3.4               | 4.4               |  |
| Food and Non-Alcoholic Bevarages                                                         | 3.0               | 3.1               | 3.5               | 4.2               | 5.3               | 3.6               | 1.0               | -1.1              | -1.1              | -3.0              | -1.6              | 1.5               | 3.4               |  |
| Alcoholic Beverages and Tobacco<br>Clothing and Footwear<br>Housing, Water, Electricity, | 8.8<br>1.1<br>0.1 | 8.7<br>1.1<br>0.8 | 9.0<br>1.1<br>1.0 | 8.3<br>0.8<br>1.8 | 8.5<br>0.6<br>2.6 | 8.4<br>0.7<br>3.0 | 8.4<br>0.7<br>3.4 | 6.7<br>0.7<br>4.3 | 5.7<br>0.6<br>4.7 | 4.7<br>0.8<br>3.7 | 4.0<br>0.8<br>3.6 | 3.9<br>1.0<br>5.1 | 5.2<br>0.8<br>6.0 |  |
| Gas and Other Fuel<br>Furnishings, HH Equipment, and Routine<br>Maintenance of the House | 0.5               | 0.9               | 1.0               | 1.0               | 0.9               | 1.0               | 1.0               | 1.1               | 1.2               | 2.1               | 2.2               | 2.6               | 3.1               |  |
| Health                                                                                   | 1.9               | 2.2               | 2.3               | 2.1               | 2.2               | 2.3               | 2.2               | 2.3               | 2.2               | 1.9               | 1.4               | 1.5               | 1.6               |  |
| Transport                                                                                | 12.4              | 9.5               | 4.5               | 3.8               | 3.5               | 4.4               | 6.7               | 7.9               | 5.6               | 6.5               | 7.9               | 10.2              | 12.3              |  |
| Communication                                                                            | 0.1               | 0.1               | 0.5               | 0.5               | 0.4               | 0.4               | 0.4               | 0.4               | 0.4               | 0.5               | 0.6               | 0.7               | 0.7               |  |
| Recreation and Culture                                                                   | -0.8              | -0.8              | -0.8              | -0.9              | -0.8              | 0.3               | 0.3               | 0.3               | 0.4               | 0.3               | 0.3               | 0.8               | 0.7               |  |
| Education                                                                                | 0.3               | 0.3               | 0.3               | 0.3               | 0.2               | -0.1              | 0.2               | 0.2               | 0.2               | -0.1              | -0.1              | -0.1              | -0.1              |  |
| Restaurants and Accomodation Services                                                    | 1.6               | 2.9               | 3.4               | 3.0               | 3.0               | 2.9               | 2.7               | 2.7               | 2.8               | 3.4               | 3.7               | 3.7               | 2.5               |  |
| Financial Services                                                                       | 46.0              | 46.0              | 46.0              | 46.0              | 46.0              | 46.0              | 46.0              | 46.0              | 46.0              | 46.0              | 46.0              | 46.0              | 0.0               |  |
| Personal Care, and Miscellaneous and Services                                            | 1.4               | 1.3               | 1.3               | 1.6               | 1.7               | 1.7               | 1.8               | 1.7               | 1.8               | 1.2               | 1.4               | 1.9               | 1.9               |  |

**Inflation** inflation in NCR increased further to 4.4 percent in April 2022, from 3.4 percent in the previous month. In April 2021, inflation in the region was observed at 2.4 percent.

The higher inflation in NCR was influenced by the higher inflation of:

- a) Food and non-alcoholic beverages, 3.4 percent,
- b) Alcoholic beverages and tobacco, 5.2 percent,
- c) Housing, water, electricity, gas, and other fuels, 6.0 percent,
- d) Furnishings, household equipment and routine household maintenance, 3.1 percent,
- e) Health, 1.6 percent, and
- f) Transport, 12.3 percent