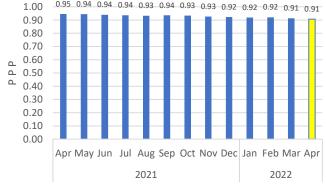

Inflation Rate is the annual rate of change or the year-to-year change in the CPI.

Purchasing Power of the Peso is the measure of the real value of the peso given period relative to a chosen base period. PPP =  $\frac{1}{c_{PP}} \times 100$ 