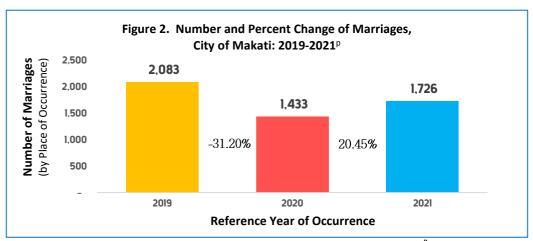

## Registered Marriages increases in 2021

In Table 2, the total number of registered marriages in the City of Makati posted a decrease of 31.20% from 2,083 in 2019 to 1,433 in 2020. However, an increase of 20.45% was recorded from 2020 to 2021 with a total of 1,726 registered marriages. Figure 2 shows the percent change from 2019 to 2021.

Table 2. Number of Registered Marriages, City of Makati: 2019-2021

| and in training of trogletored marriages, only or manamin in the interest in t |                                |  |  |
|--------------------------------------------------------------------------------------------------------------------------------------------------------------------------------------------------------------------------------------------------------------------------------------------------------------------------------------------------------------------------------------------------------------------------------------------------------------------------------------------------------------------------------------------------------------------------------------------------------------------------------------------------------------------------------------------------------------------------------------------------------------------------------------------------------------------------------------------------------------------------------------------------------------------------------------------------------------------------------------------------------------------------------------------------------------------------------------------------------------------------------------------------------------------------------------------------------------------------------------------------------------------------------------------------------------------------------------------------------------------------------------------------------------------------------------------------------------------------------------------------------------------------------------------------------------------------------------------------------------------------------------------------------------------------------------------------------------------------------------------------------------------------------------------------------------------------------------------------------------------------------------------------------------------------------------------------------------------------------------------------------------------------------------------------------------------------------------------------------------------------------|--------------------------------|--|--|
|                                                                                                                                                                                                                                                                                                                                                                                                                                                                                                                                                                                                                                                                                                                                                                                                                                                                                                                                                                                                                                                                                                                                                                                                                                                                                                                                                                                                                                                                                                                                                                                                                                                                                                                                                                                                                                                                                                                                                                                                                                                                                                                                | Number of Registered Marriages |  |  |
| Year                                                                                                                                                                                                                                                                                                                                                                                                                                                                                                                                                                                                                                                                                                                                                                                                                                                                                                                                                                                                                                                                                                                                                                                                                                                                                                                                                                                                                                                                                                                                                                                                                                                                                                                                                                                                                                                                                                                                                                                                                                                                                                                           | (by Place of Occurrence)       |  |  |
| 2019                                                                                                                                                                                                                                                                                                                                                                                                                                                                                                                                                                                                                                                                                                                                                                                                                                                                                                                                                                                                                                                                                                                                                                                                                                                                                                                                                                                                                                                                                                                                                                                                                                                                                                                                                                                                                                                                                                                                                                                                                                                                                                                           | 2,083                          |  |  |
| 2020                                                                                                                                                                                                                                                                                                                                                                                                                                                                                                                                                                                                                                                                                                                                                                                                                                                                                                                                                                                                                                                                                                                                                                                                                                                                                                                                                                                                                                                                                                                                                                                                                                                                                                                                                                                                                                                                                                                                                                                                                                                                                                                           | 1,433                          |  |  |
| 2021                                                                                                                                                                                                                                                                                                                                                                                                                                                                                                                                                                                                                                                                                                                                                                                                                                                                                                                                                                                                                                                                                                                                                                                                                                                                                                                                                                                                                                                                                                                                                                                                                                                                                                                                                                                                                                                                                                                                                                                                                                                                                                                           | 1,726                          |  |  |