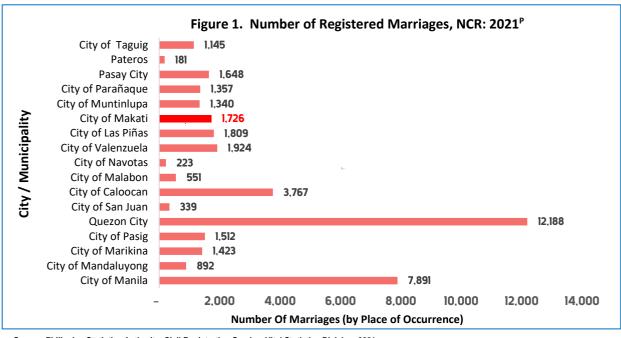

Based from the preliminary data as of February 28, 2022, the total number of registered marriages in the National Capital Region (NCR) reached 39,916 or 11.52% share from the total registered marriages in the country. The City of Makati recorded 1,726 marriages from January 2021 to December 2021 with 4.32% share from the total number of marriages in the National Capital Region (NCR). On the average, a total of 144 marriage ceremonies were registered monthly or average of 5 couples reported daily.

Quezon City reported the highest number of registered marriages with 12,188 (30.53%) while the Municipality of Pateros recorded the lowest number with 181 (0.45%) marriages. Refer to Table 1 and Figure 1 below.

Table 1. Number of Registered Marriages, City of Makati: January - December 2021

| REGION, PROVINCE, CITY/MUNICIPALITY | MARRIAGES (by Place of Occurrence) |  |
|-------------------------------------|------------------------------------|--|
| PHILIPPINES                         | 346,595                            |  |
| NATIONAL CAPITAL REGION (NCR)       | 39,916                             |  |
| City of Makati                      | 1,726                              |  |