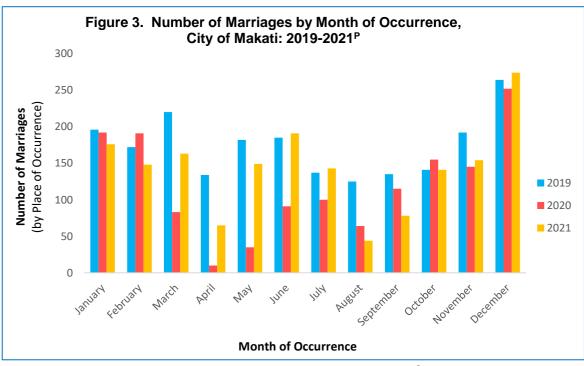

Source: Philippine Statistics Authority, Civil Registration Service, Vital Statistics Division, 2019, 2020, 2021,

Table 3 and Figure 3 present the highest and lowest number of registered marriages which occurred from 2019 - 2021. The lowest number of marriages was recorded in April 2020, a month after declaring a nationwide lockdown due to covid 19. The City of Makati recorded 10 wedding ceremonies, 0.70% share from the total registered marriages in 2020.

For the past 3 years, couples most preferred wedding month was during Christmas season. December 2021 recorded the highest number of couples who got married in the City of Makati with a total of 274 (15.87% share) marriage ceremonies. This happened after lowering the alert level in the National Capital Region.

Table 3. Number of Marriages by Month of Occurrence, City of Makati: 2019-2021<sup>P</sup>

| Month of Occurrence | Year / Number of Registered Marriages (by Place of Occurrence) |      |                   |  |
|---------------------|----------------------------------------------------------------|------|-------------------|--|
|                     | 2019                                                           | 2020 | 2021 <sup>P</sup> |  |
| January             | 196                                                            | 192  | 176               |  |
| February            | 172                                                            | 191  | 148               |  |
| March               | 220                                                            | 83   | 163               |  |
| April               | 134                                                            | 10   | 65                |  |
| May                 | 182                                                            | 35   | 149               |  |
| June                | 185                                                            | 91   | 191               |  |
| July                | 137                                                            | 100  | 143               |  |
| August              | 125                                                            | 64   | 44                |  |
| September           | 135                                                            | 115  | 78                |  |
| October             | 141                                                            | 155  | 141               |  |
| November            | 192                                                            | 145  | 154               |  |
| December            | 264                                                            | 252  | 274               |  |