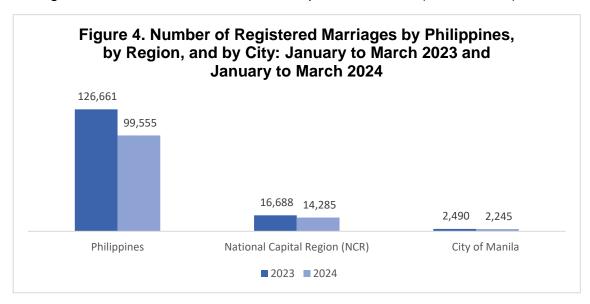

#### Registered marriages in Manila decreases in the first quarter of 2024

A total of 99,555 marriages were registered in the Philippines for the first quarter of 2024. This represents a decrease of 21.4 percent from 126,661 marriages registered in the country in the same period of the preceding year. NCR recorded 14,285 marriages in the first quarter of 2024, lower by 14.4 percent from 16,688 marriages in the same quarter of 2023. The City of Manila registered 2,245 marriages, reflecting a 9.8 percent decline from the 2,490 marriages recorded during the same period in 2023. These marriages accounted for 2.3 percent of the 99,555 marriages recorded nationwide in the first quarter of 2024. (See Table 4)