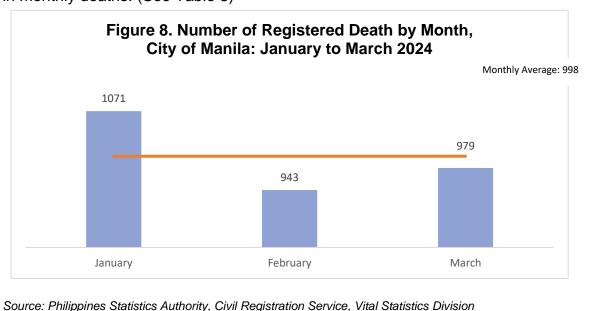

#### January records the highest number of deaths in the first quarter of 2024

The City of Manila recorded an average of 988 deaths per month in the first quarter of 2024, up from 976 in the same period of 2023, reflecting a 2.2 percent increase in monthly deaths. (See Table 8)

### February shows highest increase in the first quarter of 2024

In January 2024, the number of deaths increased slightly by 21, representing a 2.0 percent increase from January 2023. February 2024 showed a more notable increase, with 943 deaths, 10.8 percent higher than in February 2023. However, March 2024 recorded a decrease to 979 deaths, a 4.8 percent decrease compared to March 2023.