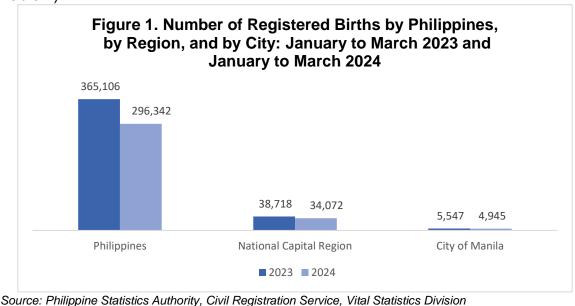

#### Manila Birth Rate Decreases by 602 in the First Quarter of 2024

For the first quarter of 2024, the total number of registered births in the Philippines was 296,342, while the National Capital Region (NCR) recorded 34,072 births. The City of Manila accounted for 14.5 percent of the total registered births in NCR during this period.

The number of registered births in the City of Manila for the first quarter of 2024 declined compared to the same period in 2023. A total of 4,945 births were registered from January to March 2024, which is 602 fewer births than the 5,547 recorded in the first quarter of 2023. This represents a 10.9 percent decrease. (See Table 1)