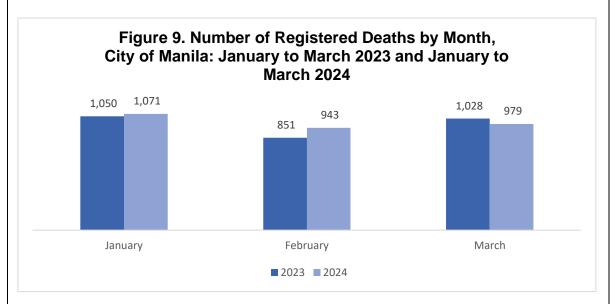

#### January records the highest number of deaths in the first quarter of 2024

The City of Manila recorded an average of 988 deaths per month in the first quarter of 2024, up from 976 in the same period of 2023, reflecting a 2.2 percent increase in monthly deaths. (See Table 8)

### February shows highest increase in the first quarter of 2024

In January 2024, the number of deaths increased slightly by 21, representing a 2.0 percent increase from January 2023. February 2024 showed a more notable increase, with 943 deaths, 10.8 percent higher than in February 2023. However, March 2024 recorded a decrease to 979 deaths, a 4.8 percent decrease compared to March 2023.