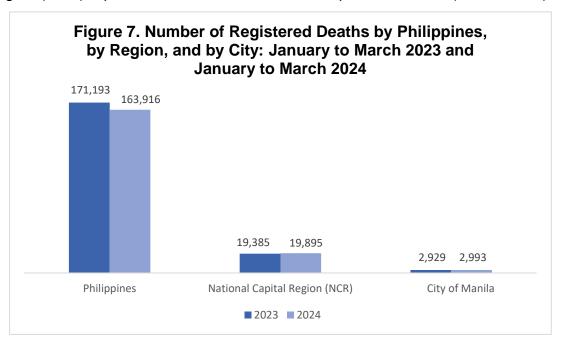

## City of Manila records 2.2 percent increase in deaths in the first quarter of 2024

In the first quarter of 2024, the City of Manila recorded a total of 2,993 deaths, marking a 2.2 percent increase from the 2,929 deaths recorded in the same period of 2023. These deaths accounted for 1.8 percent of the 163,916 total deaths reported in the Philippines during this period. Meanwhile, the National Capital Region (NCR) reported 19,895 deaths in the first quarter of 2024. (See Table 7)

Source: Philippine Statistics Authority, Civil Registration Service, Vital Statistics Division