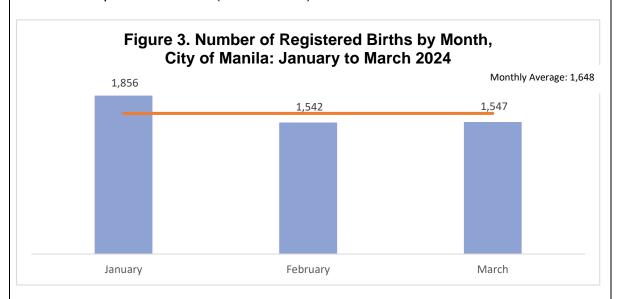

#### 1,648 births per month in the first quarter

The City of Manila recorded an average of 1,648 registered births per month in the first quarter of 2024, showing a decrease compared to the monthly average of 1,849 in the same period of 2023. (See Table 3)