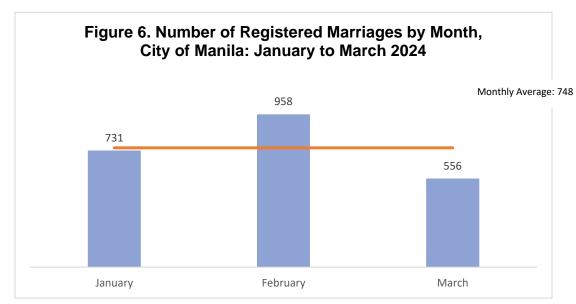

#### 748 marriages per month in the first quarter

In the first quarter of 2024, Manila recorded an average of 748 marriages per month, reflecting a 9.8 percent decrease from the 829 monthly average marriages in the first quarter of 2023. (See Table 6)