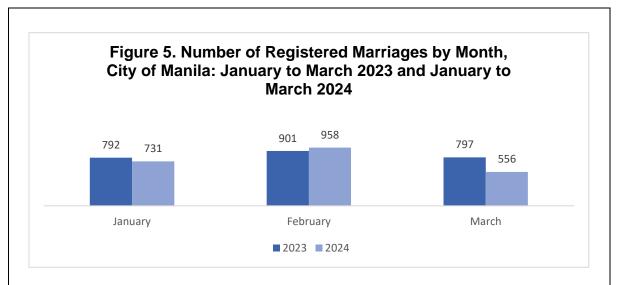

# Manila marriages peak in February and drop sharply in March of the first quarter of 2024

In February 2024, Manila recorded the highest number of marriages at 958, marking a 6.3 percent increase from 901 in February 2023. In contrast, March 2024 experienced the sharpest decline, dropping by 30.2 percent to 556 from 797 in March 2023. Meanwhile, January 2024 had 731 marriages, a 7.7 percent decrease from 792 in January 2023. (See Table 5)

Source: Philippine Statistics Authority, Civil Registration Service, Vital Statistics Division