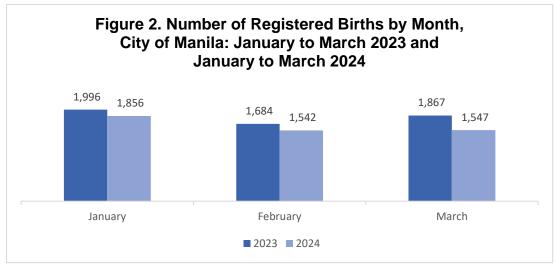

#### January recorded the highest number of live births

In January 2024, 1,856 births were recorded, making it the highest month for the first quarter. This figure represents a 7.0 percent decrease from the 1,996 births recorded in January 2023. February 2024 saw 1,542 births, 8.4 percent lower than the 1,684 births in February 2023. March 2024 had 1,547 births, which is 320 fewer than the 1,867 recorded in March 2023, reflecting a 17.1 percent drop. (See Table 2)