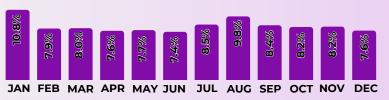

## CIVIL REGISTRATION AND VITAL STATISTICS

## CITY OF LAS PIÑAS

## 2022 DEATH STATISTICS

INFO-2025-01



3,741

Registered Deaths by Usual Residence of Deceased



-26.7%

7%

**10** 

Decreased from 5,104
Registered Deaths in 2021

Daily Average of Deaths occured in the City



Six out of ten registered deaths occurred at health facilities



Seven out of ten registered deaths were medically attended



126

2,089

**55.8**%

Sex Ratio 100

1,652

44.2%



3.6%

**Infant Deaths** 

4

0.2%

**Maternal Deaths** 



98.5%

Timely Registration

1.5%

Delayed Registration

JAN 2022

Percentage of deaths registered per month



## Top 5 Age Group





Source: Philippine Statistics Authority, Civil Registration Service, Vital Statistics Division





Address: 3rd Floor, STWLPC Building, 336-338 Sen. Gil Puyat Avenue (Buendia) Barangay 49, Pasay City



Telephone Number: (632) 833-8284 Telefax Number: (632) 834-0051