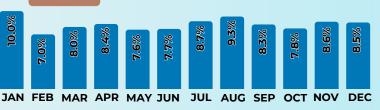

Delayed Registration

JAN 2022

Percentage of deaths registered per month

Top 5 / 65 - 69 10.1% 60 - 64 9.9% 55 - 59 9.0% 70 - 74 7.4% 50 - 54 7.3%

Source: Philippine Statistics Authority, Civil Registration Service, Vital Statistics Division