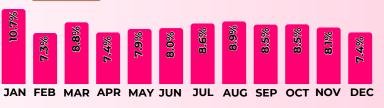

Percentage of deaths registered per month

Top 5 Age Group 65 - 69 85 & 6

85 & over
13.1%
65 - 69
11.4%
80 - 84
10.6%
70 - 74
10.5%
75 - 79
9.2%
Icons made by Freepik from www.flaticon.cor

Source: Philippine Statistics Authority, Civil Registration Service, Vital Statistics Division