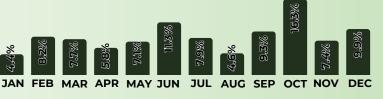

Marriages between **Filipinos and Foreigners** 

96.0%

Timely Registration

4.0%

Delayed Registration

Percentage of marriages registered per month

Single 97.5%

Married 0.0%