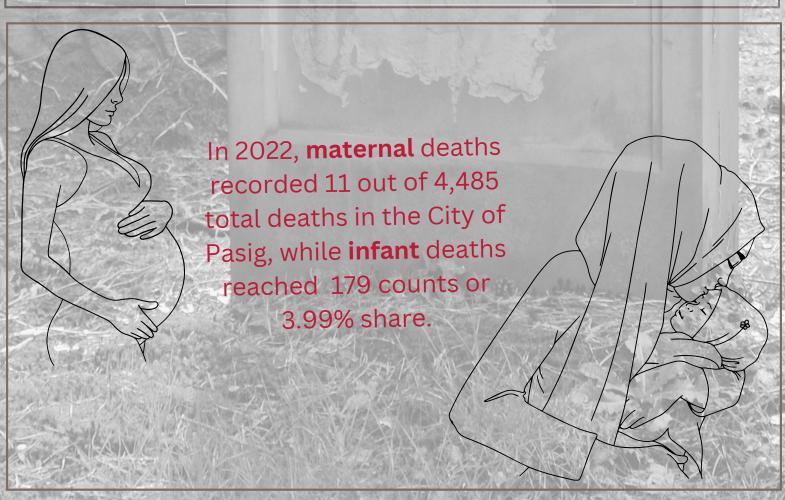

## VITAL STATISTICS

REGISTERED DEATHS, CITY OF PASIG: 2022

January recorded the highest number of deaths

Sources: https://psa.gov.ph/statistics/vital-statistics/node/1684062362 Philippine Statistics Authority (Data on deaths are those registered at the Office of the City/Municipal Civil Registrars throughout the country and submitted to the Office of the Civil Registrar General using Certificate of Death-Municipal Form No. 103)