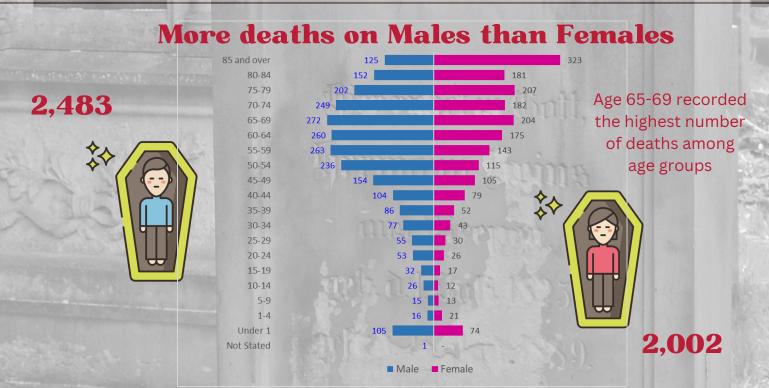

## VITAL STATISTICS

REGISTERED DEATHS, CITY OF PASIG: 2022

January recorded the highest number of deaths

Sources: https://psa.gov.ph/statistics/vital-statistics/node/1684062362 Philippine Statistics Authority (Data on deaths are those registered at the Office of the City/Municipal Civil Registrars throughout the country and submitted to the Office of the Civil Registrar General using Certificate of Death-Municipal Form No. 103)