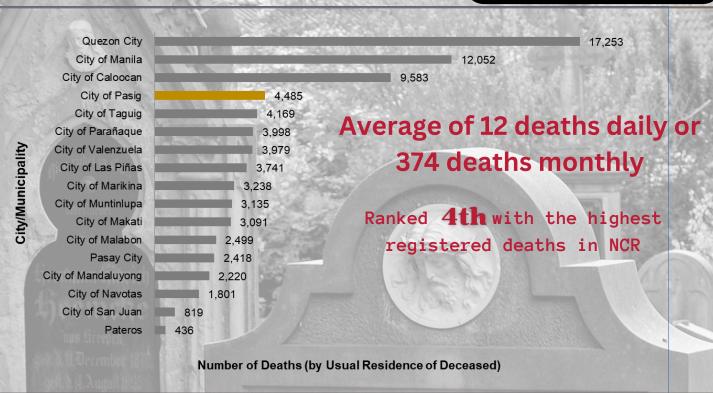

## VITAL STATISTICS

REGISTERED DEATHS, CITY OF PASIG: 2022

January recorded the highest number of deaths

Sources: https://psa.gov.ph/statistics/vital-statistics/node/1684062362 Philippine Statistics Authority (Data on deaths are those registered at the Office of the City/Municipal Civil Registrars throughout the country and submitted to the Office of the Civil Registrar General using Certificate of Death-Municipal Form No. 103)