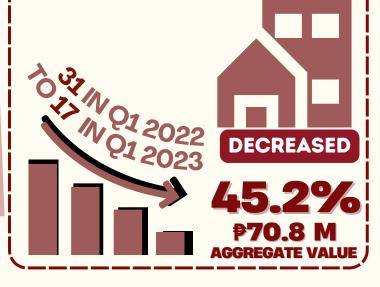

## PRIVATE BUILDING PONSTRUCTION STATISTICS UNICIPALITY OF PAHEROS: FIRST QUARTER 2028

**2,369**National Capital Region

**29** 

Municipality of Pateros